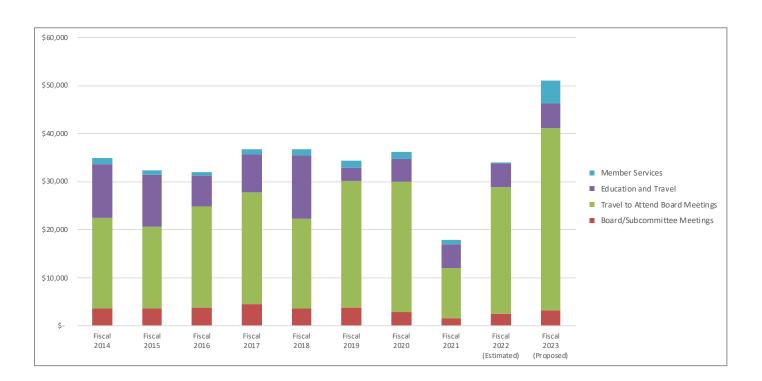

#### **Board Member Expenses**

| Fiscal<br>2014 | Fiscal<br>2015 | Fiscal<br>2016 | Fiscal<br>2017 | Fiscal<br>2018 | Fiscal<br>2019 | Fiscal<br>2020 | Fiscal<br>2021 | Fiscal<br>2022<br>(Estimated) | Fiscal<br>2023<br>(Proposed) |
|----------------|----------------|----------------|----------------|----------------|----------------|----------------|----------------|-------------------------------|------------------------------|
|----------------|----------------|----------------|----------------|----------------|----------------|----------------|----------------|-------------------------------|------------------------------|

| Total Board Expenses            | \$<br>34,900 | \$<br>32,400 | \$<br>32,000 | \$<br>36,700 | \$<br>36,700 | \$<br>34,300 | \$<br>36,100 | \$<br>17,800 | \$<br>34,000 | \$<br>51,000 |
|---------------------------------|--------------|--------------|--------------|--------------|--------------|--------------|--------------|--------------|--------------|--------------|
| Board/Subcommittee Meetings     | \$<br>3,500  | \$<br>3,500  | \$<br>3,700  | \$<br>4,500  | \$<br>3,600  | \$<br>3,800  | \$<br>2,800  | \$<br>1,600  | \$<br>2,400  | \$<br>3,200  |
| Travel to Attend Board Meetings | \$<br>18,900 | \$<br>17,100 | \$<br>21,200 | \$<br>23,200 | \$<br>18,700 | \$<br>26,400 | \$<br>27,100 | \$<br>10,500 | \$<br>26,500 | \$<br>38,000 |
| Education and Travel            | \$<br>11,300 | \$<br>10,800 | \$<br>6,400  | \$<br>7,900  | \$<br>13,200 | \$<br>2,700  | \$<br>4,900  | \$<br>4,900  | \$<br>4,900  | \$<br>5,000  |
| Member Services                 | \$<br>1 200  | \$<br>1 000  | \$<br>700    | \$<br>1.100  | \$<br>1 200  | \$<br>1 400  | \$<br>1 300  | \$<br>800    | \$<br>200    | \$<br>4 800  |